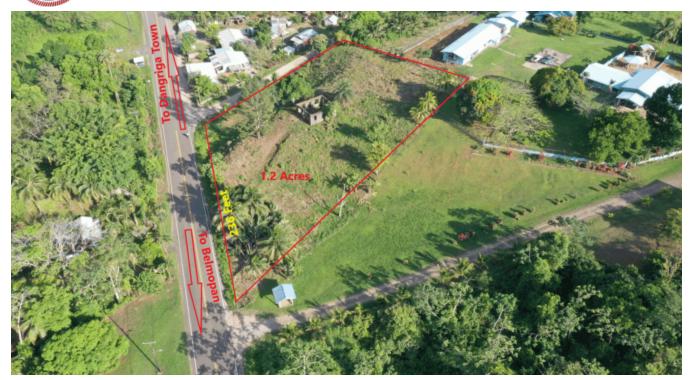

## 1.2 ACRE PARCEL FOR SALE IN STANN CREEK DISTRICT

Discover a rare gem in the peaceful and rapidly developing Valley Community of Stann Creek District! This 1.2-acre parcel offers an ideal blend of residential and commercial potential, perfectly suited for a homestead, business venture, or investment property.

Strategically positioned along the main thoroughfare, this property boasts approximately 236 feet of prime highway frontage, ensuring maximum visibility and easy vehicular access; an excellent advantage for any business or...