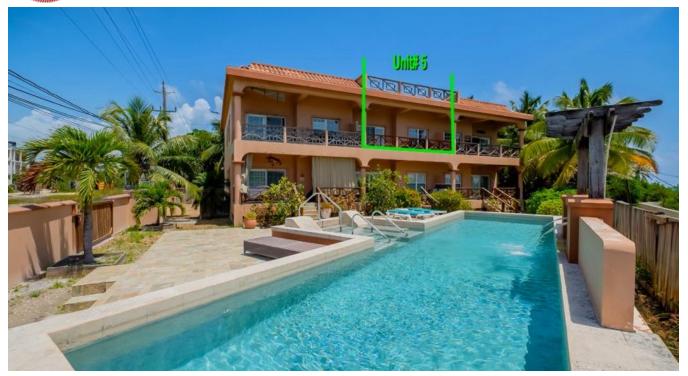

Unit #5 is a second floor Ocean View 2 bedroom, 2 bathroom unit with a large front veranda accessible from both the living area and the Primary bedroom and overlooks the outside deck and swimming pool. This spacious unit is being offered...