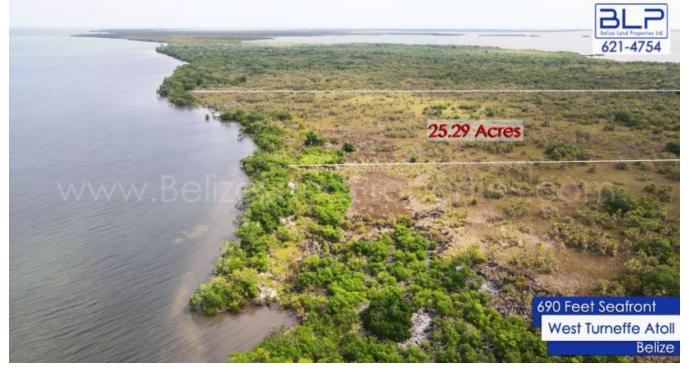

## 25.29 ACRE IN TURNEFFE ATOLL

**P** Belize District, Belize

25.29 acres seafront Turneffe Atoll. The property is located along the north-west coast of Turneffe Atoll with approximately 690 feet along the sea. Additionally, the land is flat and protected with mangroves along the coastline. Furthermore, the land is relatively flat terrain, also, consisting of savanna with wetland areas.

The coastline has mangroves with sandy bottoms that may easily be developed into a beach. However, the new property owners will require proper permits for...

\$225,000 US

More Information

Sale Price:

External Link: