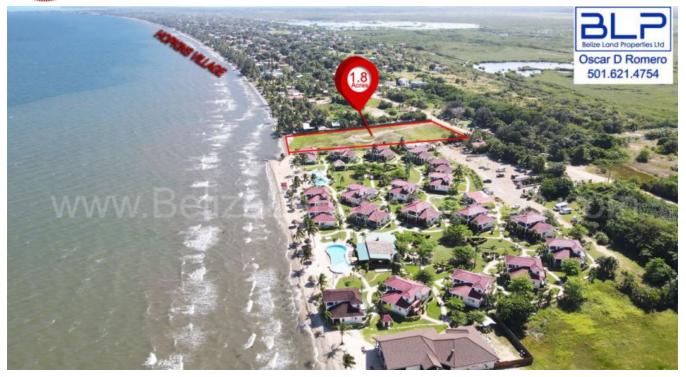

## 1.878 ACRES BEACHFRONT IN HOPKINS VILLAGE

Page Belize District, Belize

## INTRODUCTION TO 1.878 ACRES BEACHFRONT

1.878 Acres beachfront for sale north of Hopkins Village, Stann Creek District, Belize.

## ABOUT THE 1.878 ACRES BEACHFRONT

Amazing Belize Real Estate for sale boasting 1.878 Acres of pristine beachfront located under 1 mile north of Hopkins Village in the Stann Creek District. With approximately 170 feet of pristine sandy beach with a depth of 445...