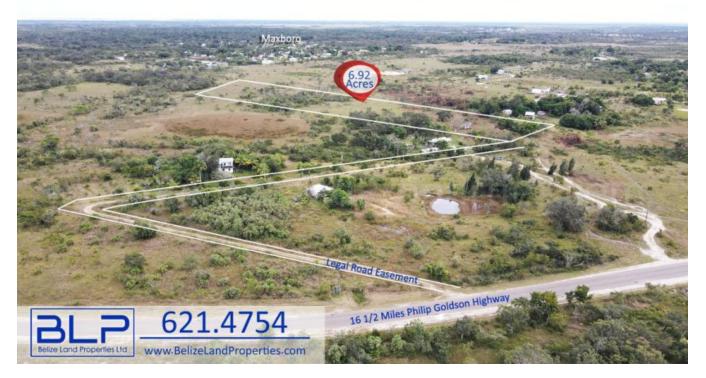

## 6.92 ACRES OFF PG HIGHWAY NORTH OF MAXBORO

Page District, Belize

## PROPERTY OVERVIEW

6.92 Acres off PG Highway north of Maxboro off mile 16 1/2. This 6.92-acre is located just north of Maxboro Subdivision and approximately under 3 miles to Sandhill Village in the Belize District.

## ABOUT THE 6.92-ACRE PROPERTY

The area is pine-ridge/savanna with a sandy base soil with minimal vegetation except for grass and few small trees. Additionally, the terrain...

More Information

Sale Price: