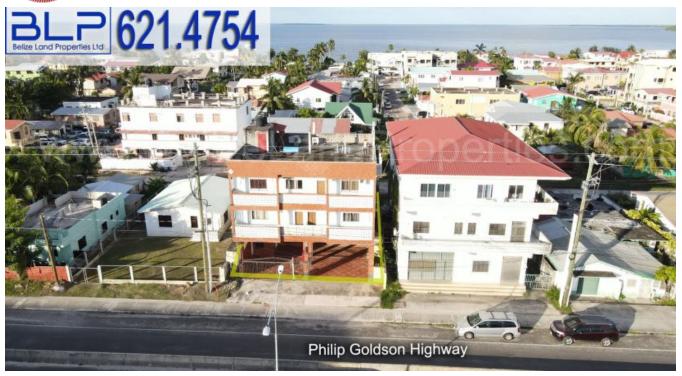

## 22 ROOM COMMERCIAL BUILDING

A 22 Room Commercial Building for sale in one of the main commercial arteries along the Philip Goldson Highway opposite the largest Department Store in Belize City, Mirab. Furthermore, the property is across and near various commercial business at around mile  $2\frac{1}{2}$  on the Philip Goldson Highway.

## THE BUILDING

There are two buildings on the lot which...

More Information

Sale Price: \$675,000 US

External Link:

Property Type: Land

Bedrooms: 0
Bathrooms: 2

**Floor Area:** 4,050sq. ft