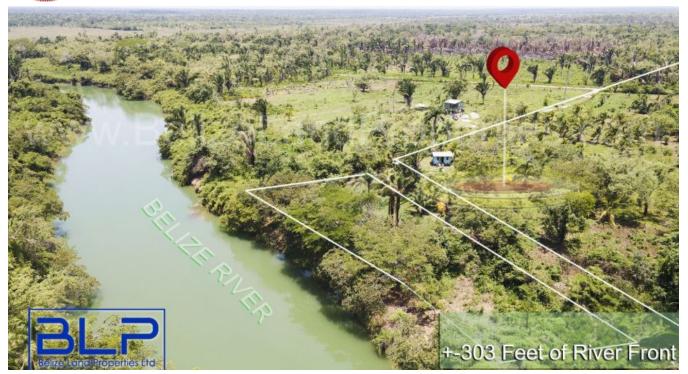

## 20 ACRES RIVERFRONT IN ISABELLA BANK

20 Acres Riverfront in Isabella Bank along the Historic bank of the Belize River located between Isabella and Flower's Bank located in Belize river valley area, Belize.

Property is ideal for someone wanting to live off-grid but easy access to civilization. Additionally, the property is ideal for someone looking for enough acreage for self-sufficiency with ample room to buffer from neighboring properties. ...