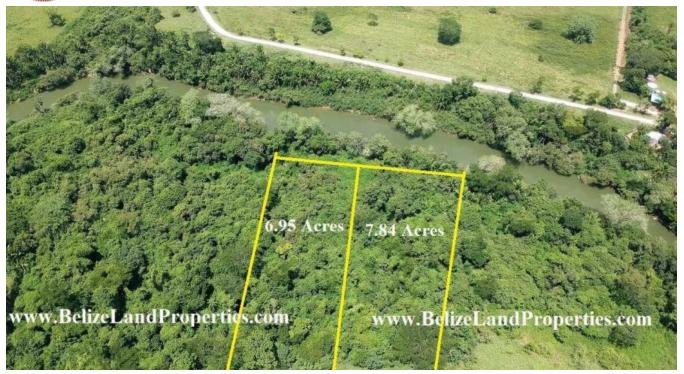

CY85: SOLD! BELIZE REAL ESTATE FOR SALE CONSISTING OF 7.84 ACRES WITH +-320 FT BELIZE RIVER FRONTAGE NEAR BELMOPAN CITY!

Belize District, Belize

• Property type: Riverfront

• Offer type: Unavailable-Not For Sale

• **Property size:** 7.84 Acres ft<sup>2</sup>

• Lot size: 7.84 Acres

...

More Information

Sale Price:

price on request

External Link:

Property Type: Lan
Bedrooms: 0