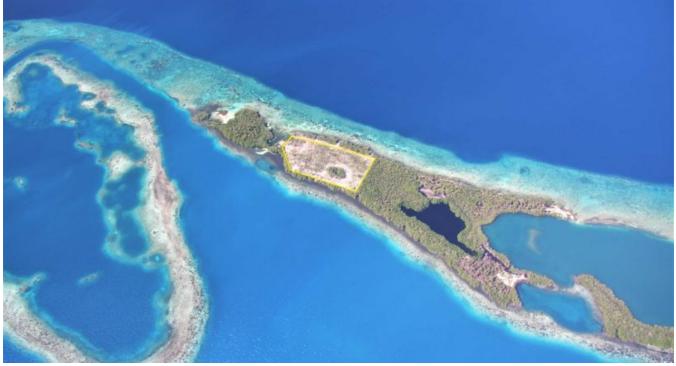

## 115: UNAVAILABLE! 5.915 ACRES SEMI-DEVELOPED ON LARGER ISLAND IN SOUTHERN BELIZE! BUY A PIECE OF AN ISLAND IN BELIZE!

Belize District, Belize

- Property type: Resort
- Offer type: For Sale
- Lot size: 5.915 Acres