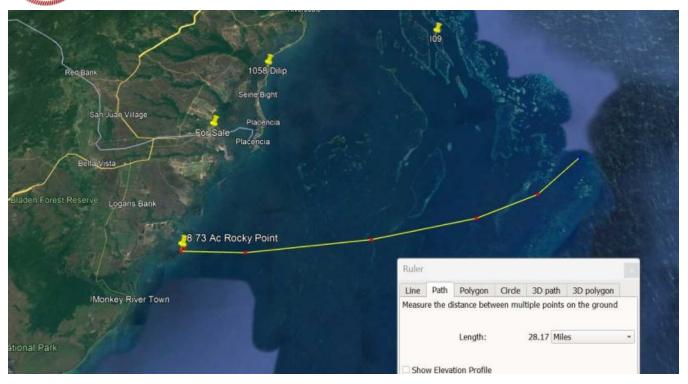

## LOCATION OF ROCKY POINT ISLAND

Rocky Point Island is located approximately 9 miles south of Placencia Village which is an area that has exploded in the real estate market for many years now.

Norwegian Cruise Line (NCL) private island Harvest Caye is located south of Placencia Village and this 8.73-acre property on Rocky Point...