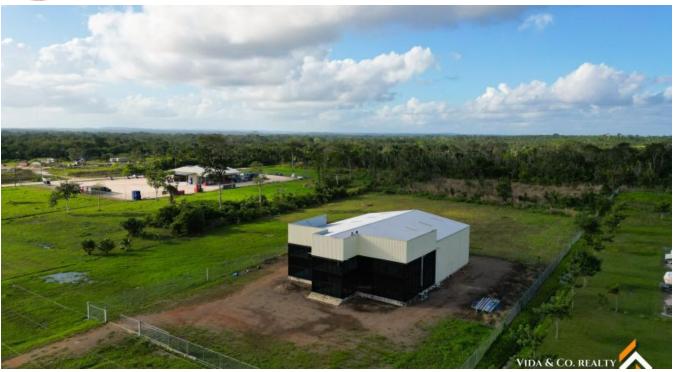

## EXCLUSIVE INVESTMENT OPPORTUNITY: PRIME COMMERCIAL PROPERTY IN BELIZE – 5.0 ACRES

• Cayo District, Belize

Strategically positioned along the George Price Highway and only a mile from Belmopan City, this exceptional 5-acre commercial property presents a lucrative investment opportunity in one of Belize's fastest-growing regions. With a market value of \$2,625,000.00 USD, this premier asset offers significant potential for investors seeking a high-yield commercial hub, corporate headquarters, logistics center, or mixed-use development.

## Property Features:

• Land Size: 5.00 Acres