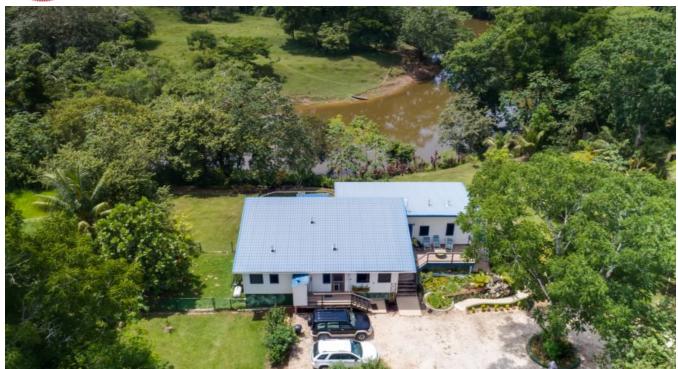

## 2.08-ACRE RIVERFRONT HOME IN TEAKETTLE FOR SALE

Nestled along the serene Belize River, this exceptional 2.08-acre riverfront estate in the peaceful village of Teakettle offers the perfect blend of natural beauty, comfort, and investment potential. The house design features a wide open floor plan that flows seamlessly from room to room, beautiful hardwood high ceilings and floors, and cross ventilation everywhere. The main home has 3 bedrooms and 2-1/2 baths, while a separate large 1 bedroom/1 bath rentable apartment (AirBnb anyone?), plus...