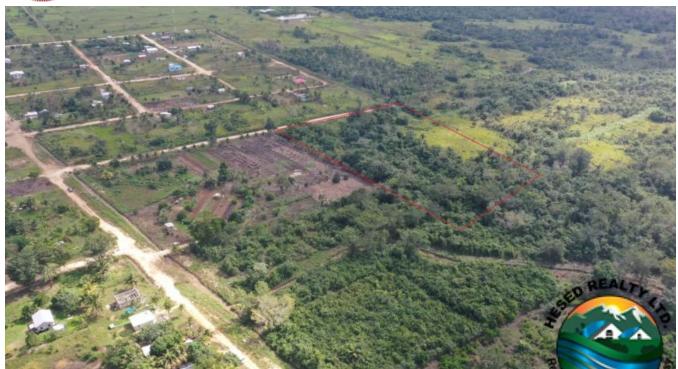

## 5.58 ACRE LOT FOR SALE IN ST. MATTHEW'S VILLAGE!

Located in the quiet and beautiful St. Matthew $\hat{a} \in \mathbb{T}^M$ s Village, this 5.58-acre property is a special find in Belize $\hat{a} \in \mathbb{T}^M$ s Cayo District and represents an excellent opportunity for anyone searching for cheap land for sale in Belize. Whether you $\hat{a} \in \mathbb{T}^M$ re looking for a relaxing place to call home, a great investment, or a fresh start in Belize, this property is full of possibilities. Conveniently located just  $\hat{A}$ ? mile off the George Price Highway on an all-weather road, this property offers unparalleled...