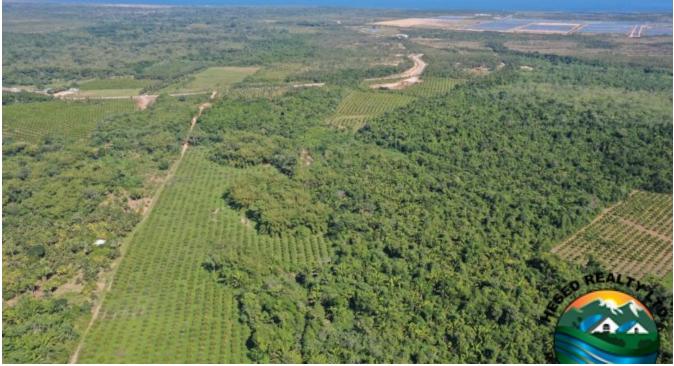

40-ACRE CITRUS FARM FOR SALE IN STANN CREEK

**Q**<sub>Belize</sub>

Located in Stann Creek District; less than Â? mile off the Coastal Plains Highway in the Mullin River Area is this 40-acre GEM. This property sits about 10-15 minutes from the Hummingbird Highway and 30 minutes from the George Price Highway. This is an incredible opportunity to own a fully producing citrus farm.

Key Features of Stann Creek | Mullin River Property:

Thriving Citrus Farm: The property features over 4,000 mature orange trees, with approximately 36 acres currently...

More Information

| Sale Price:    | price on request                                                    |
|----------------|---------------------------------------------------------------------|
| Amenities:     | Creek, Easy Access, Farm, Fertile Land, Fish Pond, Flat Land, Fruit |
| External Link: | Link                                                                |