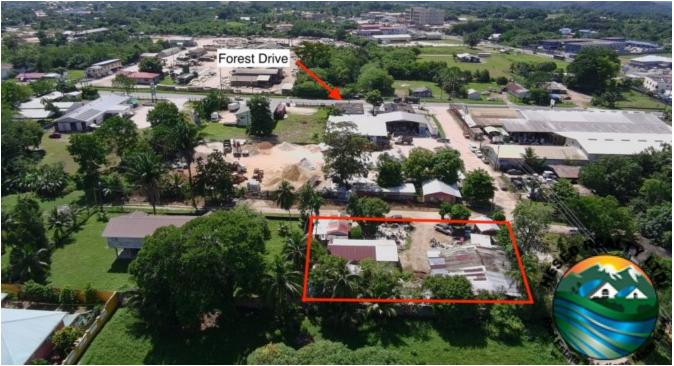

COMMERCIAL LOT FOR SALE IN BELMOPAN WITH STRUCTURES

**Q**<sub>Belize</sub>

Unlock endless business opportunities in Belmopan with this expansive 16,948.04 sq. ft. commercial lot, located just off Forest Drive. This property boasts a combination of concrete and wooden structures, providing flexibility for a wide range of uses, from retail spaces to offices or even mixed-use enterprises. Its strategic location ensures maximum visibility, easy accessibility, and proximity to key amenities, making it an ideal investment for any business venture.