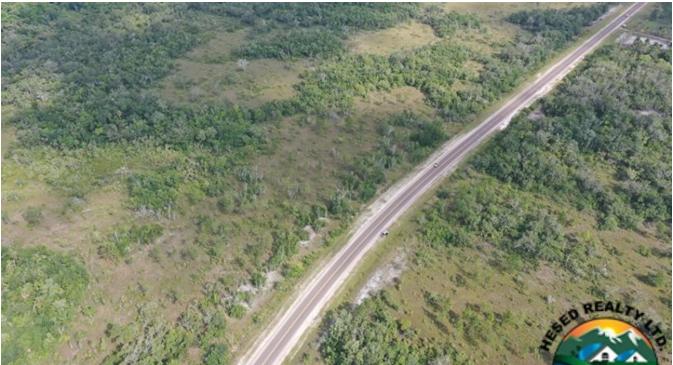

25.189 ACRES FOR SALE IN CARMELITA WITH HIGHWAY FRONTAGE

**Q**<sub>Belize</sub>

This expansive 25.189-acre property in Carmelita is a rare find, perfectly positioned for investors looking to capitalize on high-traffic exposure. Located at Mile 42 on the Northern Highway, this parcel boasts 182 meters of prime highway frontage, making it an ideal spot for commercial development. Whether youâ€<sup>TM</sup>re planning to open a gas station, a rest stop, or another high-visibility business, the location is perfect for attracting both local and international travelers.