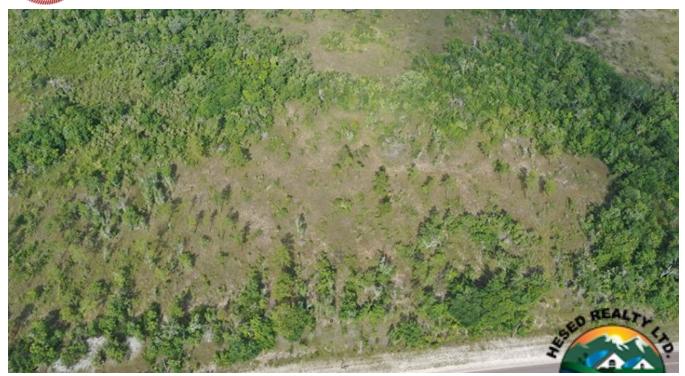

## 25.81 ACRES FOR SALE IN CARMELITA WITH HIGHWAY FRONTAGE

This expansive 25.81-acre property in Carmelita is a rare find, perfectly positioned for investors looking to capitalize on high-traffic exposure. Located at Mile 42 on the Northern Highway, this parcel boasts 182 meters of prime highway frontage, making it an ideal spot for commercial development. Whether you're planning to open a gas station, a rest stop, or another high-visibility business, the location is perfect for attracting both local and international travelers.