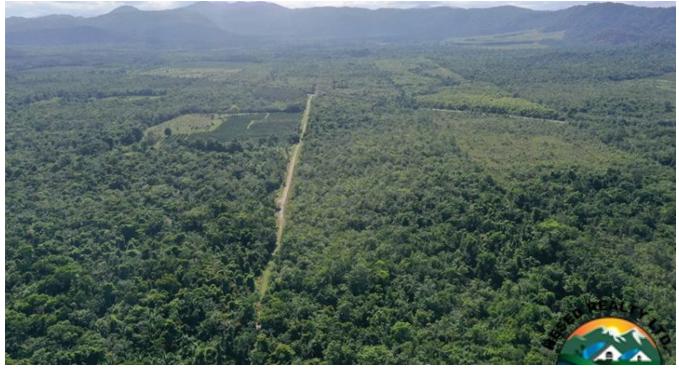

## 40-ACRE PARCEL IN SILK GRASS VILLAGE- A PRIME INVESTMENT OPPORTUNITY

**Q**<sub>Belize</sub>

Located in the serene Silk Grass Village, this 40-acre parcel offers an extraordinary opportunity for both local and international buyers seeking a versatile piece of land in Belize. Whether you're looking to develop your dream property, establish a thriving agricultural venture, or create a tranquil private retreat, this expansive, untouched land provides the perfect setting.

Surrounded by lush greenery and offering total privacy, this flat, fertile land is ideal for eco-tourism,...

price on request

Link

More Information

Sale Price:

External Link:

 $Source \ URL: \ https://thebelizemls.com/for-sale/40-acre-parcel-silk-grass-village-prime-investment-opportunity$