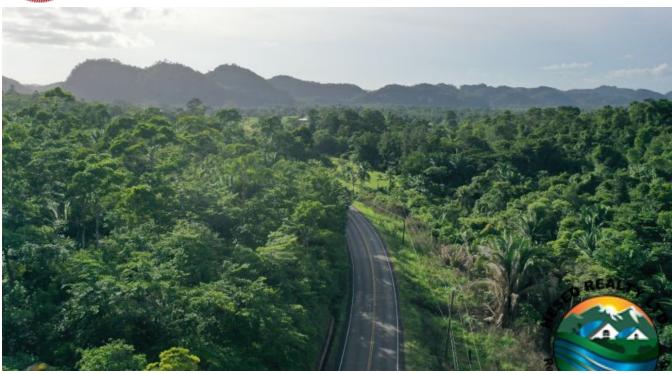

ASSOCIATION OF REAL ESTATE BROKERS OF BELIZE

48-ACRE OASIS ON HUMMINGBIRD HIGHWAY

**Q**<sub>Belize</sub>

Location & Size:

Nestled along the scenic Hummingbird Highway near Country Barn.

48 acres with 700 feet of highway frontage and 2,400 feet depth.

Highly sought-after location, just 15 minutes from Belmopan and 40 minutes to Dangriga Town.

Natural Features:

Gently sloping hills and lush secondary vegetation for easy land clearing.

A crystal-clear, all-season creek runs through the property, providing a reliable water source for homes or livestock...