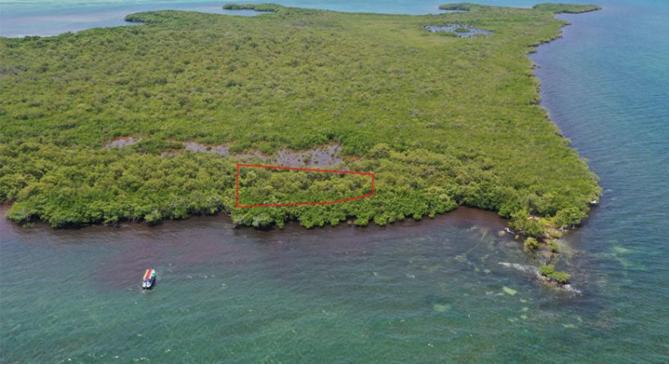

## 1.080 ACRES FOR SALE IN COLUMBUS CAYE| BELIZE

**Q**<sub>Belize</sub>

Nestled on the enchanting Columbus Island, this remarkable 1.080-acre property offers an extraordinary experience for nature enthusiasts and adventure seekers alike. Perfectly positioned just a stone's throw from the magnificent Barrier Reef, this property promises an immersive connection with one of the worldâ€<sup>TM</sup>s most awe-inspiring natural wonders.

Prime Location with Stunning Sea Frontage:

Sea Frontage: Over 340 feet of pristine sea frontage with direct access to the Barrier...

More Information

| Sale Price:    | price on request   |
|----------------|--------------------|
| Amenities:     | Caribbean Sea View |
| External Link: | Link               |