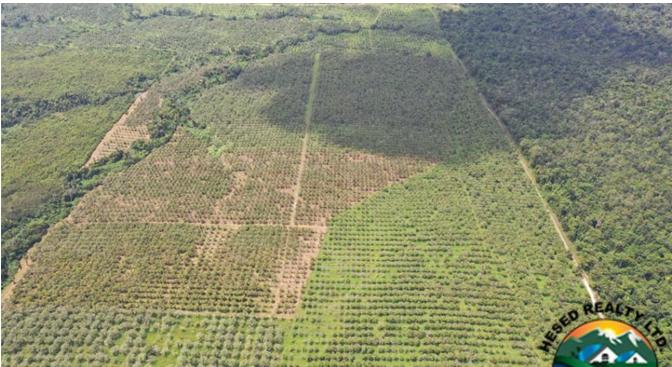

## PRIME 198 ACRES OF AGRICULTURAL LAND NEAR BILLY BARQUEDIER NATIONAL PARK

**Q**<sub>Belize</sub>

Discover a unique investment opportunity with this stunning 198-acre tract of Belize real estate, located near the Billy Barquedier National Park and Melinda Forest Reserve. Situated less than 0.2 miles off the Coastal Highway, this property is easily accessible via an all-weather road and is conveniently close to the coastal village of Mullins River and Paradise Shrimp Farm.

Established Citrus Orchard with Proven Production

Citrus Orchard:

Orange Trees: 153 acres of ...