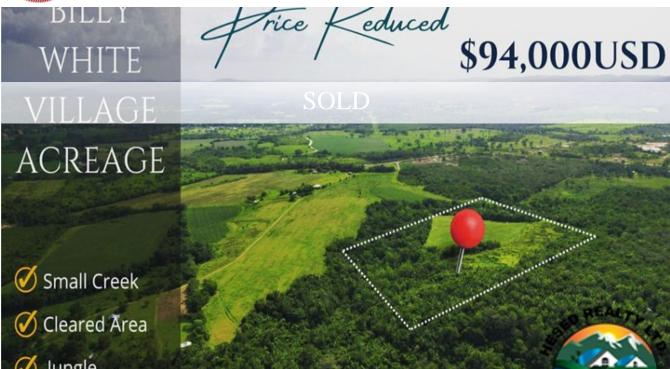

## 19.607 ACRES FARM LAND IN BILLY WHITE

An attractive 19-plus acres of pure greenery and jungle farmland! This property has a creek lowing at one of its border. Road access, lush untouched vegetation, and cleared land that was once used for farming. Your future home/farm is only a 15 minutes $\hat{a} \in \mathbb{T}^M$  drive from the farming community of Spanish Lookout, and a 15-20 minutes $\hat{a} \in \mathbb{T}^M$  drive to Bullet Tree village which is less than 10 minutes from San Ignacio town.

## More Information

| Sale Price:    | price on request                                            |
|----------------|-------------------------------------------------------------|
| Amenities:     | 15 mins drive from Spanish Lookout, Clear Area, Road Access |
| External Linki | Link                                                        |