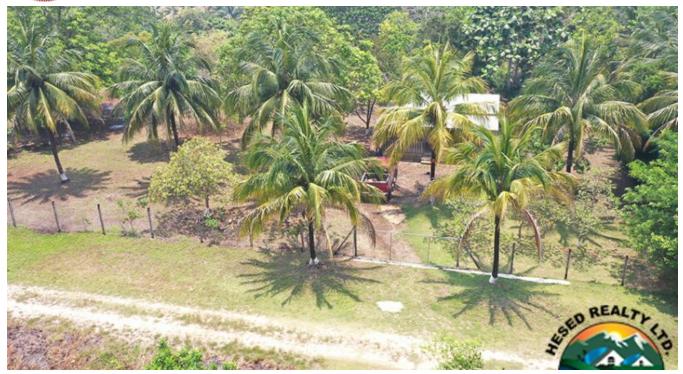

## 15 ACRES OF FRUITFUL FARMLAND FOR SALE IN SPRINGFIELD| BELMOPAN, BELIZE

Nestled less than 5 miles south of Belmopan and just 1 mile off the Hummingbird Highway near the Springfield Community, this beautiful 15-acre farm offers a perfect blend of productivity and tranquility.

Springfield Property Highlights:

Size: 15 acres

Location: Less than 5 miles south of Belmopan, 1 mile off Hummingbird Highway

Cleared Land: 2/3 of the property is fully cleared, providing ample space for cultivation or development

Fencing: 75% of the...