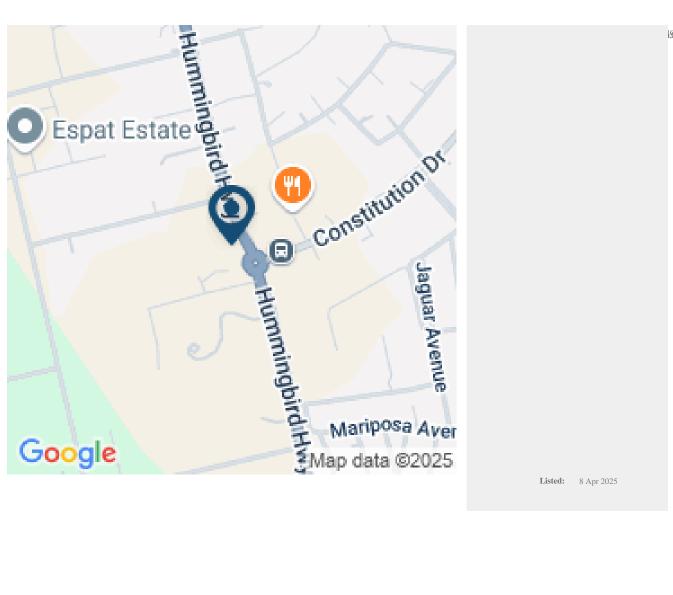

## 5.2 ACRES COMMERCIAL LAND FOR SALE IN BELMOPAN

Excellent Acreage for Commercial Purpose with Highway Frontage

Discover an exceptional investment opportunity with this 5.2-acre property located at the prime corner of the Hummingbird Highway and Constitution Drive in Belmopan City, Cayo District. Perfectly suited for buyers, investors, and foreigners seeking Belize land for sale, this property offers unmatched potential in a thriving commercial hub.

Belmopan Property Features:

Prime Location: Situated at the busy...