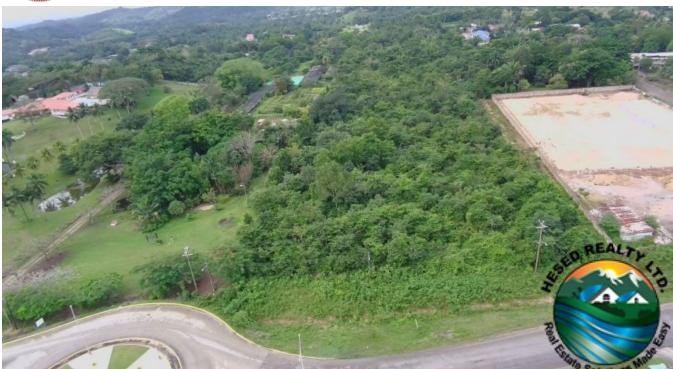

## 5.2 ACRES COMMERCIAL LAND FOR SALE IN BELMOPAN

Excellent Acreage for Commercial Purpose with Highway Frontage

Discover an exceptional investment opportunity with this 5.2-acre property located at the prime corner of the Hummingbird Highway and Constitution Drive in Belmopan City, Cayo District. Perfectly suited for buyers, investors, and foreigners seeking Belize land for sale, this property offers unmatched potential in a thriving commercial hub.

Belmopan Property Features:

Prime Location: Situated at the busy...