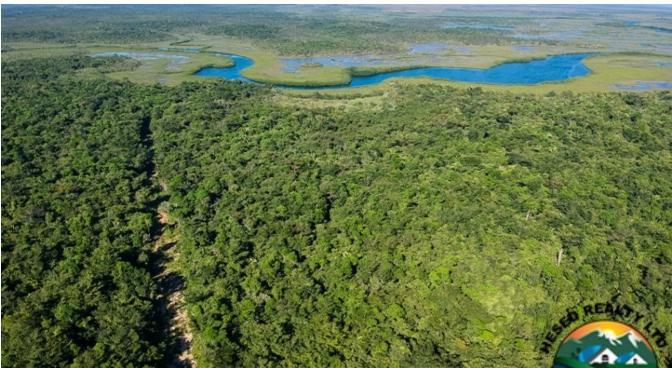

7,000-ACRE PARCEL FOR SALE IN TOLEDO DISTRICT, BELIZE

**Q**<sub>Belize</sub>

Discover an extraordinary opportunity to own a vast expanse of land in the pristine Toledo District. This remarkable 7,000-acre parcel of Belize real estate is a true gem, still largely covered with lush, untouched forest. The property is divided into two sizable parcels: one approximately 2,400 acres and the other around 4,600 acres.