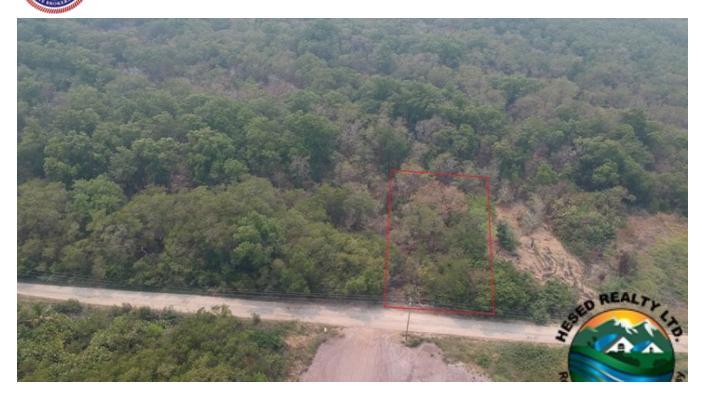

## UNDEVELOPED SEAVIEW LOT WITH LAGOON ACCESS IN COMMERCE BIGHT

**Q**<sub>Belize</sub>

Imagine waking up to the gentle rhythm of the Caribbean Sea just steps from your doorstep. Hesed Realty presents an incredible opportunity to own a 0.49-acre property in the picturesque Commerce Bight Area, located north of Hopkins Village. This prime Belize real estate offers the best of both worlds: stunning sea views to the east and serene lagoon access to the west.

Build Your Dream Belize Escape:

Undeveloped Land: This spacious seaview lot is a blank canvas for designing...

More Information

| Sale Price:    | price on request                                                    |
|----------------|---------------------------------------------------------------------|
| Amenities:     | Access to all utilites, Caribbean Sea View, Easy Access, Great View |
| External Link: | Link                                                                |