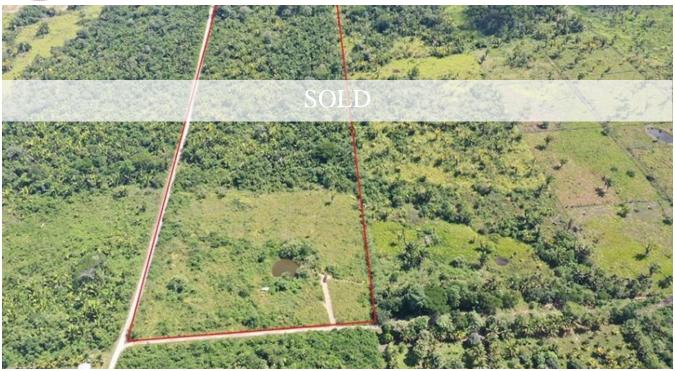

25 ACRES WITH POND IN CAYO DISTRICT| BELIZE REAL ESTATE

**Q**<sub>Belize</sub>

Finding the right property across the Belize Real Estate landscape is becoming very difficult. But don't fear! We are pleased to share this 25 acre parcel with you.

Located .1 miles off the Farmer's Express Highway in the Cayo District is this partially cleared gem. The property boasts approximately 4 acres of cleared land with a pond that 25 feet wide and 8 feet deep. The land is gently sloping with road frontage on it eastern and northern boundaries. Getting to the property is...