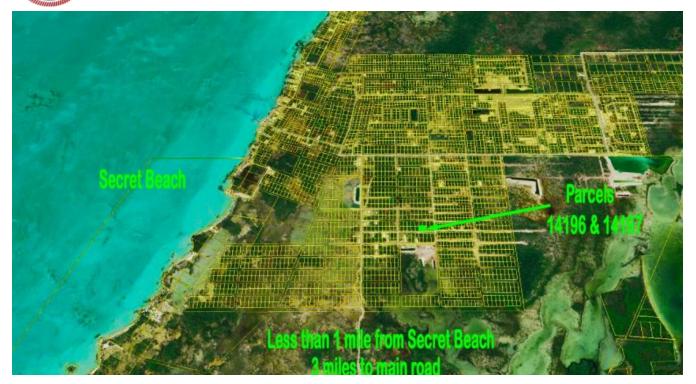

## BELIZE LAND INVESTMENT

Page Belize District, Belize

Secret Beach real estate is in high demand! The area has seen a surge in development by landowners and corporations, which has significantly increased demand and appreciated property values.

We have two prime lots (side by side) near Secret Beach on the west coast of Ambergris Caye. These lots are located just off the main road, under a mile from the beach. If you are looking for an affordable way to invest in Belize, these lots are a great way to get in the market.

These two...

More Information

Sale Price:

\$60,000 US

External Link:

Property Type: Lar

**Listed:** 25 Mar 2025

 $\textbf{Source URL:} \ \ \text{https://thebelizemls.com/for-sale/belize-land-investment}$ 