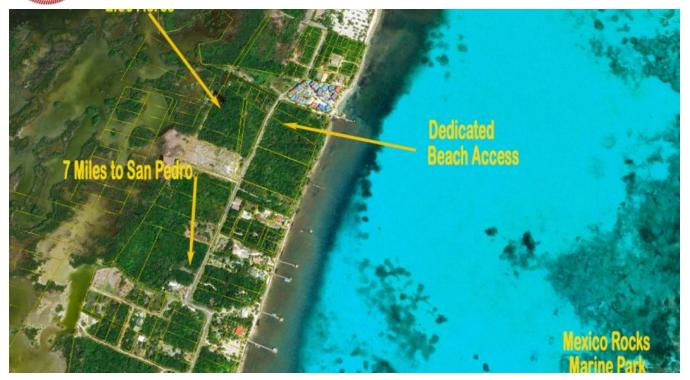

## ESPERANZA ACREAGE

Page Belize District, Belize

The Esperanza Area on North Ambergris Caye is located approximately 7 miles from San Pedro Town and home to the most beautiful water on the island, great beaches, easy access to Town, Mexico Rocks snorkel area, several resorts and less congestion than the areas closer to town or on the west coast.

Parcel 11048 offers 2.36 acres located just across the main road and only 600 feet from the Caribbean Sea. This large parcel is ideal for subdividing as well as a number of other commercial...

More Information