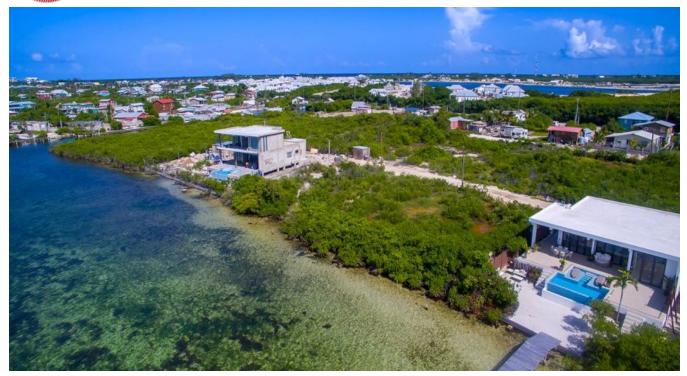

## MARINA DRIVE WATERFRONT

Palize District, Belize

Marina Dive Waterfront

Parcel 2821 and 2822 are located just off Marina drive in an enclave of modern new homes. The properties face the famous Turtle Island and Cayo Espanto and have great boat access to the West coast and Secret Beach. The properties are side by side and can be purchased together or individually. The Northwest views provide for the most incredible sunsets you will ever see.

The location means that you are only 10 minutes from the center of town with great...

More Information

Sale Price: \$299,000 US

External Link:

Property Type: Land

**Listed:** 25 Mar 2025

 $\textbf{Source URL:} \ \ \textbf{https://thebelizemls.com/for-sale/marina-drive-waterfront}$ 