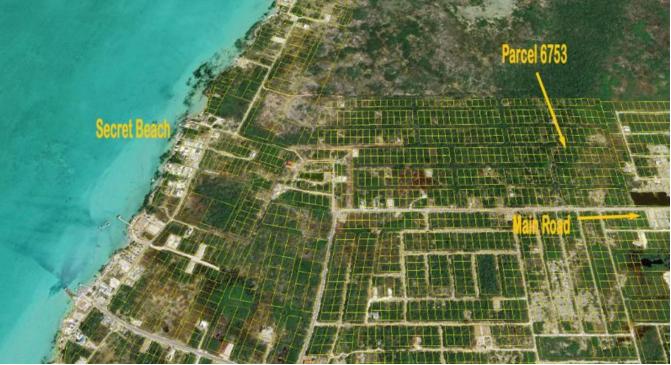

## PALMAYA WOODS PROPERTY

Belize District, Belize

We are excited to offer a new listing in the Palmaya Woods subdivision of Secret Beach on Ambergris Caye! This single lot, just minutes from the crystal-clear waters of Ambergris Bay, features 60 feet of road frontage and 80 feet of property depth.

Located right off the main road to Secret Beach, this parcel provides excellent exposure and a prime investment opportunity in a rapidly appreciating market. It is ideal for building a home, a rental villa, or a commercial venture in the...