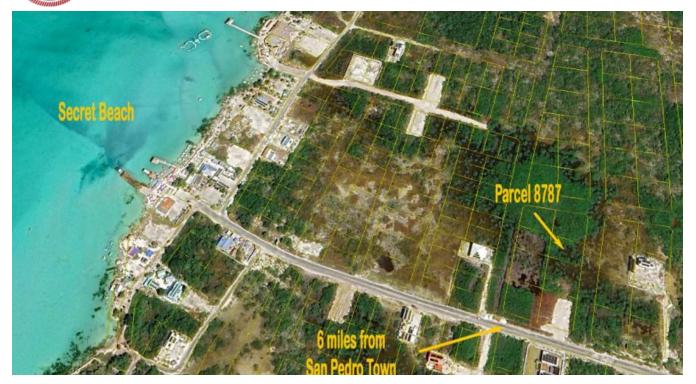

## WALK TO SECRET BEACH

Parcel 8787 is a 70ft by 100ft lot, just a 4-minute walk from Secret Beach. Located two rows off the main road and offers privacy, easy beach access and many development options.

Secret Beach is a top Belizean attraction with stunning waters and a vibrant beach scene. The area has seen rapid growth and high demand making real estate here very desirable. Investors have enjoyed significant returns by buying, flipping, or developing properties in this area.