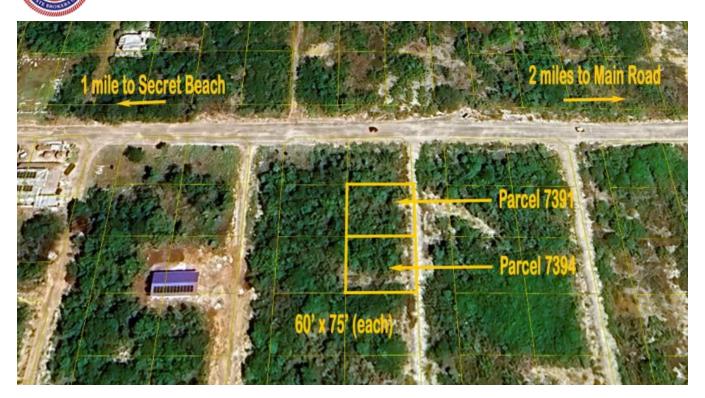

## SIDE BY SIDE SECRET BEACH

**Q** Belize District, Belize

Secret Beach real estate is in high demand! The area has seen a surge in development by landowners and corporations, which has significantly increased demand and appreciated property values.

We have two prime lots (side by side) near Secret Beach on the west coast of Ambergris Caye. These lots are located just off the main road, under a mile from the beach. If you are looking for an affordable way to invest in Belize, these lots are a great way to get in the market.