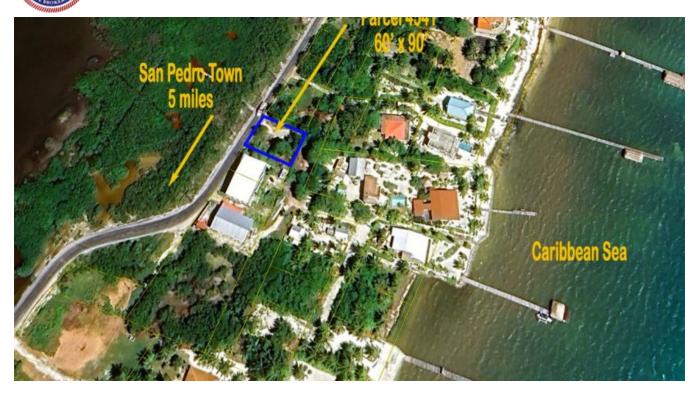

## PLAYA BLANCA MAIN ROAD

Belize District, Belize

The Playa Blanca subdivision is located approximately 5 miles north of San Pedro Town and it has great road access, electricity, high speed Internet and phone service. The area features turquoise Blue water, considerable development and is home to some of the finest restaurants and resorts on the island.

Parcel 4541 is located on the main road which and also on a beach access which provides for the best of both worlds. Direct access to Heavy traffic on the road and the peace and...

More Information

Sale Price: