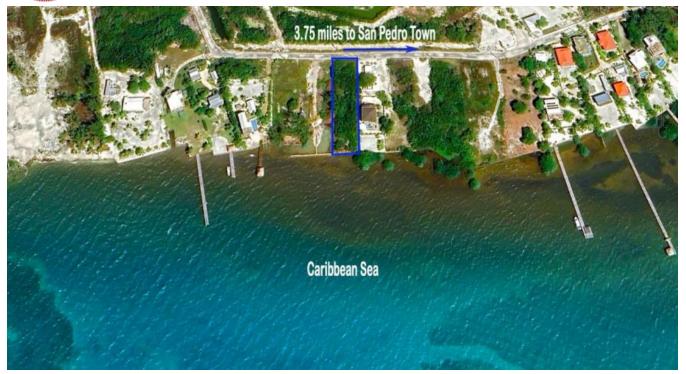

## BEACHFRONT SOUTH W/BONUS LOT

Palize District, Belize

The two lot combo (one beachfront lot 65'x 100' and one road side lot 65'x 85') is located 3.75 miles south of San Pedro Town with great road and boat access. The property is high and dry and features, two titles, seawall, electricity, cable TV, high speed Internet, phone service, trash pickup and city water is only 300 feet away.

These properties are located in the South Ambergris Caye Patrol area which provides a full service courtesy patrol to all area residents. The two lots are...

More Information

Sale Price:

\$399,000 US

External Link: