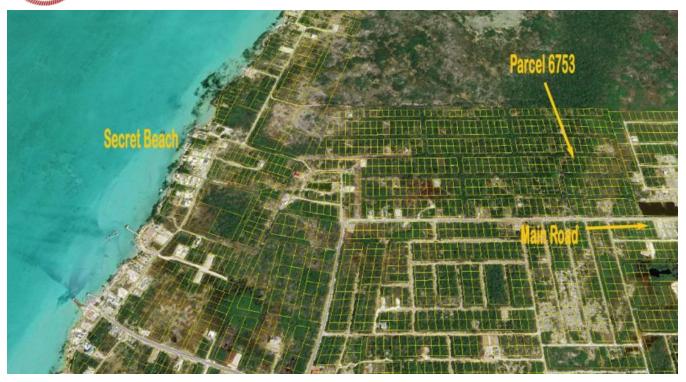

## 1 ACRE LOT NEAR SECRET BEACH

P Belize District, Belize

Parcel 9478 is a fantastic one-acre plot just a five-minute drive from Secret Beach with residential and commercial possibilities. Whether you're looking to develop or hold, this property is an ideal investment.

Secret Beach is one of Belize's hottest spots, attracting visitors with its stunning waters and lively restaurants/bars. The real estate around Secret Beach has been booming, with high demand and impressive returns for investors.