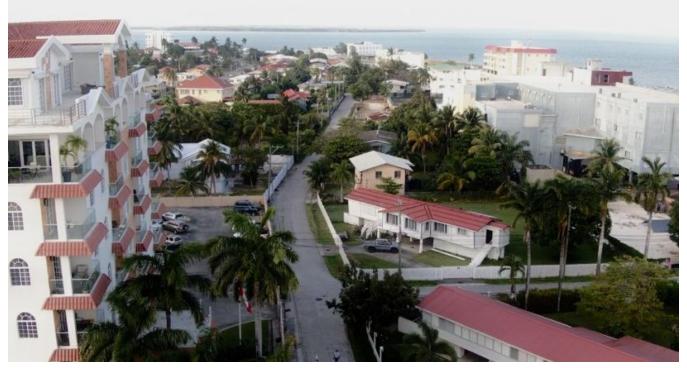

INVESTMENT OPPORTUNITY NEAR BTL PARK IN BELIZE CITY

Belize District, Belize

Located in one of the most sought-after neighborhoods, this unique property offers prime positioning near Princess Hotel & Casino and BTL Park. Situated as a corner lot with 16,914.5 sq ft of space, it features a charming 2-bedroom, 2-bathroom Colonial wooden house. Recently remodeled, the kitchen boasts stainless steel appliances, and there's an office space that could easily serve as a third bedroom, enhancing the property's versatility and a generous yard area.