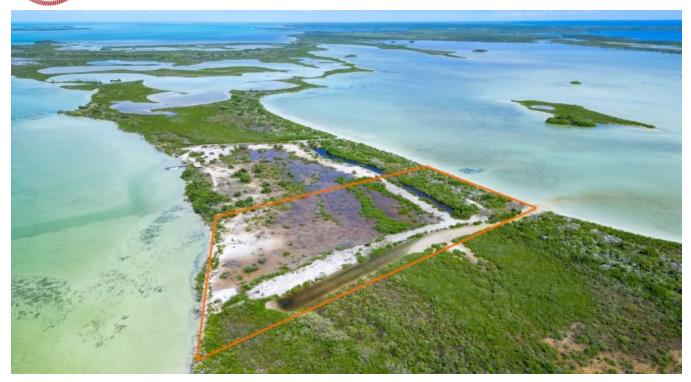

## 6 ACRES OF WEST COAST WATER FRONTAGE - NEW LISTING!

Parcel 10438 offers 438 feet of West Coast water frontage and 305 feet of East Coast water frontage by 678 feet of depth, this property spans a total of 6.008 acres. This prime waterfront acreage on Bracilete Caye is attractively priced and ready for your dream development. Located on Bracilete Caye on the West Coast of Ambergris Caye, this property is approximately 4 miles North of the Secret Beach Area and 10 miles North West of San Pedro Town.