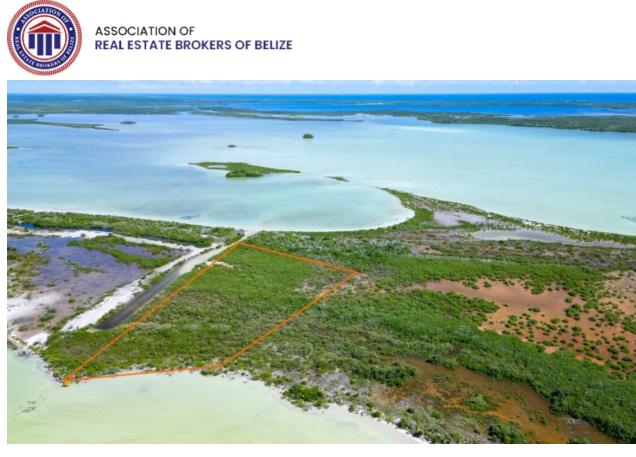

4 WATERFRONT ACRES ON BRACILETE CAYE - NEW LISTING!

**9** Belize District, Belize

Parcel 10437 offers 240 feet of West Coast water frontage by 717 feet of depth, this property spans a total of 4.009 acres. This prime waterfront acreage on Bracilete Caye is attractively priced and ready for your dream development. Enjoy breathtaking sunsets, world-class fishing and the vibrant display of local and migratory birds. Located on Bracilete Caye on the West Coast of Ambergris Caye, this property is approximately 4 miles North of the Secret Beach Area and 10...