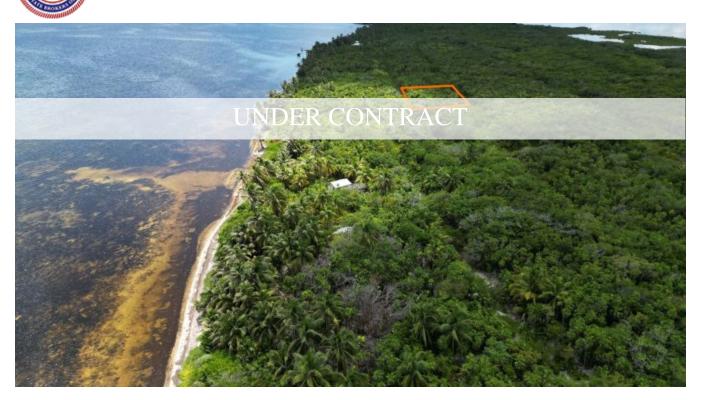

## PALM BAY LOT 70 - NEW LISTING!

Belize District, Belize

Lot 70 in the Palm Bay Club Subdivision of Ambergris Caye, Belize is a spacious 100 ft x 100 ft lot that provides ample space for your island dreams to come to life. Surrounded by lush vegetation and swaying palm trees, this parcel is a mere 150 feet away from the breathtaking turquoise waters of the Caribbean Sea. Palm Bay Club can be accessed from both the east and west coast water ways or via a sandy track.