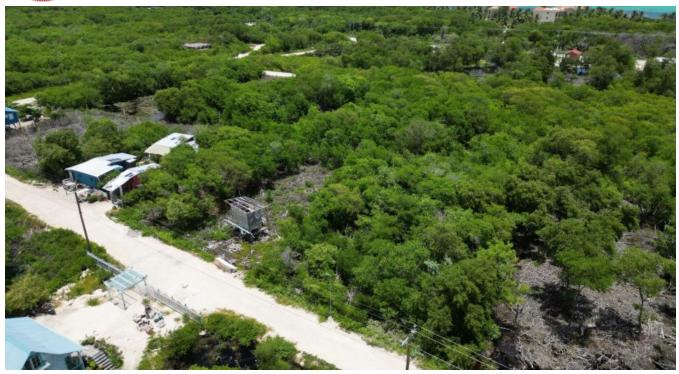

## 8 MILE SUBDIVISION PARCEL 11357 - REDUCED PRICE!

Parcel 11357 measures approximately 50 feet of subdivision road frontage by 125 ft of depth. Located 8 Miles North of San Pedro Town in an unmanned subdivision. This subdivision has been witnessing remarkable growth, as development ventures beyond the bridge and expands Northward. This subdivision has been seeing a variety of developments including modern and rustic residences as well as small local stores within walking distance. Whether you are looking for a future homesite, a development...