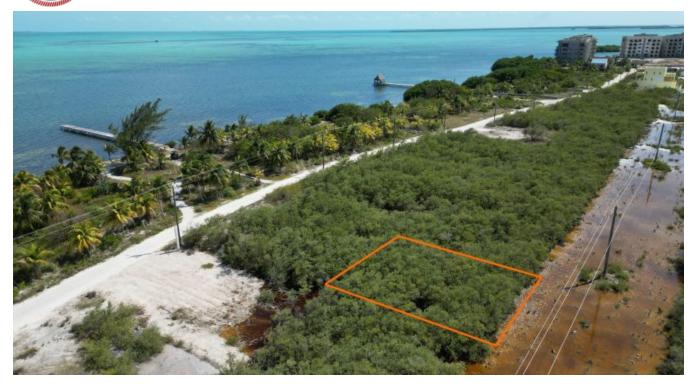

## CLUB CARIBBEAN 3RD ROW LOT - PARCEL 1325 - NEW LISTING!

Parcel 1325 is a third row homesite located 5.5 miles South of San Pedro Town and measures a total of 50 feet of road frontage and 75 feet of depth. This parcel of land is perfect for a private residence, vacation retreat or an investment to have and hold for the future! This subdivision has multiple public beach accesses and the nearest beach access is 650 feet away. This parcel will need to be filled to be development ready.