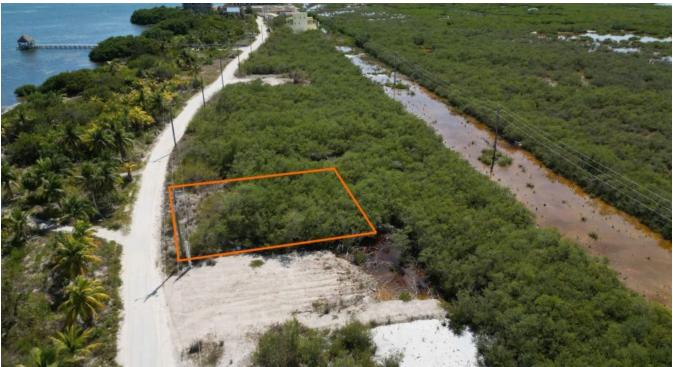

CLUB CARIBBEAN MAIN ROAD - PARCEL 1324

**9** Belize District, Belize

Parcel 1324 is a second row, main road frontage homesite located 5.5 miles South of San Pedro Town and measures a total of 50 feet of main road frontage and 91 feet of depth. **This parcel of land is perfect for a private residence, vacation retreat, commercial venture or an investment to have and hold for the future!** This subdivision has multiple public beach accesses and the nearest beach access is 650 feet away. This parcel will need some fill to be development ready....