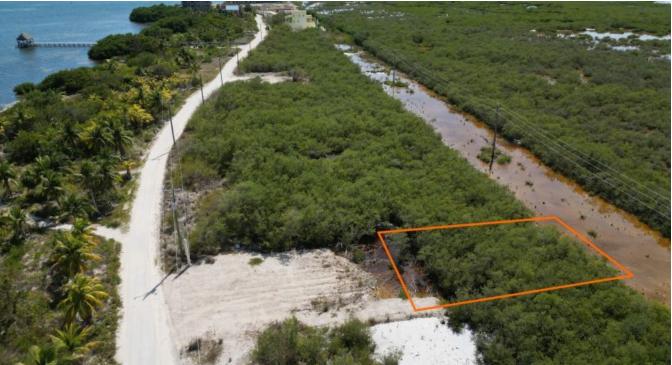

CLUB CARIBBEAN 3RD ROW LOT - PARCEL 1322

**9** Belize District, Belize

Parcel 1322 is a third row homesite located 5.5 miles South of San Pedro Town and measures a total of 50 feet of road frontage and 88 feet of depth. This parcel of land is perfect for a private residence, vacation retreat or an investment to have and hold for the future! This subdivision has multiple public beach accesses and the nearest beach access is 650 feet away. This parcel will need to be filled to be development ready.

The adjacent 3rd row...

More Information

| Sale Price:    | \$30,000 US       |
|----------------|-------------------|
| Amenities:     | Electricity, Road |
| External Linkı | Link              |

Source URL: https://thebelizemls.com/for-sale/club-caribbean-3rd-row-lot-parcel-1322