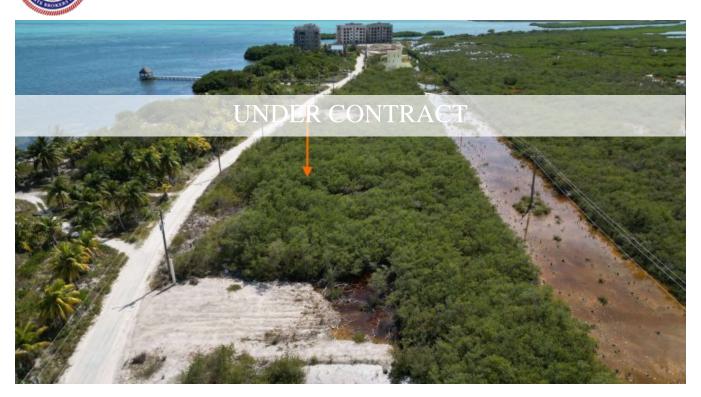

CLUB CARIBBEAN MAIN ROAD - PARCEL 1327

**9** Belize District, Belize

Parcel 1327 is a second row, main road frontage homesite located 5.5 miles South of San Pedro Town and measures a total of 50 feet of main road frontage and approximately 103 feet of depth. **This parcel of land is perfect for a private residence, vacation retreat, commercial venture or an investment to have and hold for the future!** This subdivision has multiple public beach accesses and the nearest beach access is 650 feet away. This parcel will need some fill to be...