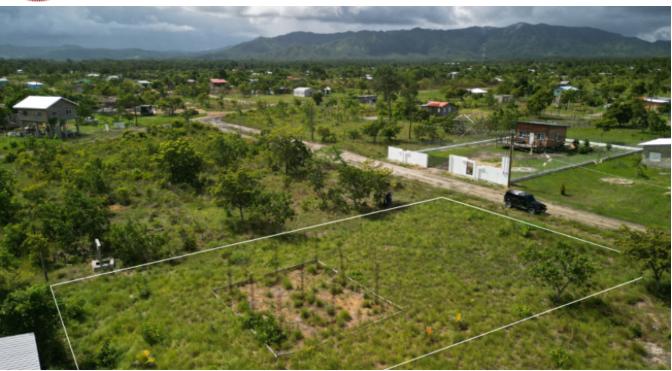

## SANTA CRUZ RESIDENTIAL LOT FOR SALE

**Q**<sub>Belize</sub>

Vida & Co. Realty presents an exceptional opportunity in the rapidly developing Santa Cruz Village, Stann Creek District, Belize. This property, situated in the "Area Nueva" section, measures 75 feet by 131 feet, totaling approximately 9,825 square feet.

Key Features:

Location: Santa Cruz Village is strategically positioned 24 miles northwest of the Placencia Peninsula, offering convenient access to popular tourist destinations such as Hopkins Village and Placencia