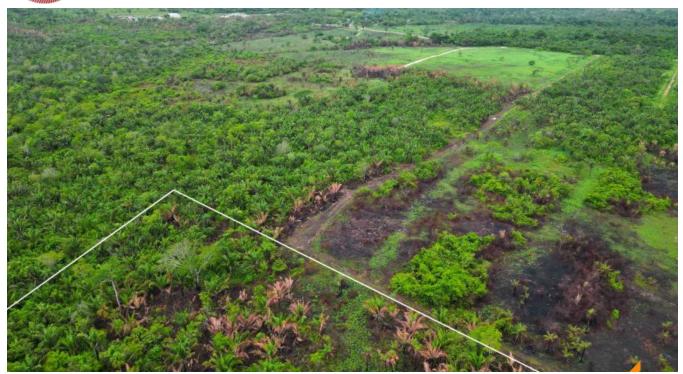

PRIME 25-ACRE RAW LAND IN MOUNT PLEASANT AREA, NEAR BELMOPAN

Cayo District, Belize

This exceptional 25-acre raw land in the desirable Mount Pleasant area offers an outstanding opportunity for investment and development. Ideally situated just a 15-minute drive from the capital city of Belmopan, this property combines convenience with the tranquility of rural living.

## Key Features:

- Location: Near the Capital City of Belmopan
- Acreage: 25 Acres
- Road Access: Direct road access up to the property
- Development Potential: Ideal for