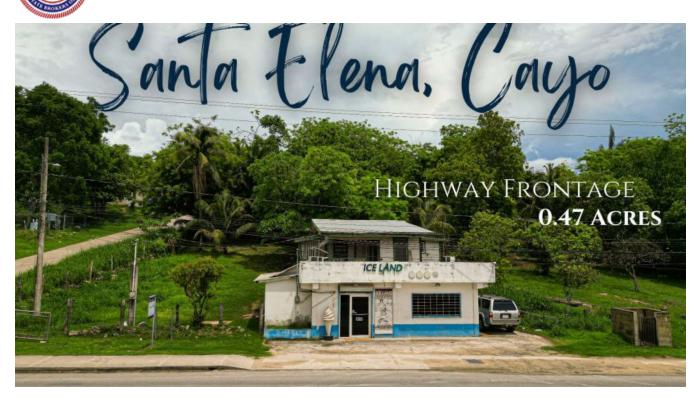

## PRIME COMMERCIAL PROPERTY ON GEORGE PRICE HIGHWAY, SANTA ELENA CAYO, BELIZE

Cayo District, Belize

Location, Size, and Price-This Property Has It All!

Investors and business owners, take note! This unique and expansive 0.47-acre commercial space, located on the bustling George Price Highway in the rapidly growing Santa Elena commercial area, is now on the market at an attractive price. This opportunity won't last long!

Property Highlights:

- Total Area: 20,688.75 sq ft
- Location: Prime spot on George Price Highway, Santa Elena
- Current Use: Includes
  - ...