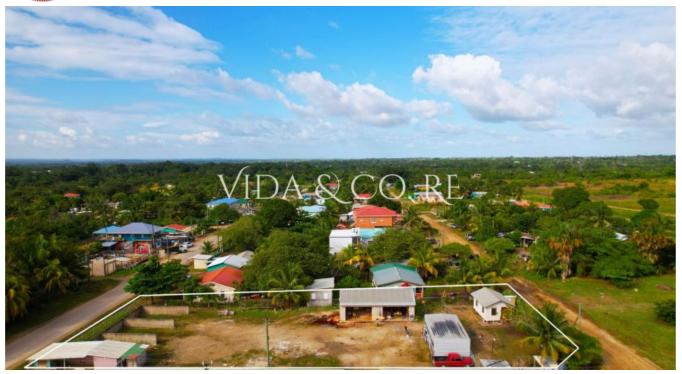

## DOUBLE DUTY DREAM: PRIME COMMERCIAL OR RESIDENTIAL LOT IN BELMOPAN CITY!

Own the cornerstones of opportunity in Maya Mopan! This generous double lot, totaling 1,991.83 square meters (0.49 acres), sits strategically at the convergence of two roads and directly opposite a bustling football field, offering immense potential for both commercial and residential development.

## Imagine the possibilities:

• Commercial Venture: Create a lively retail center, a family-oriented