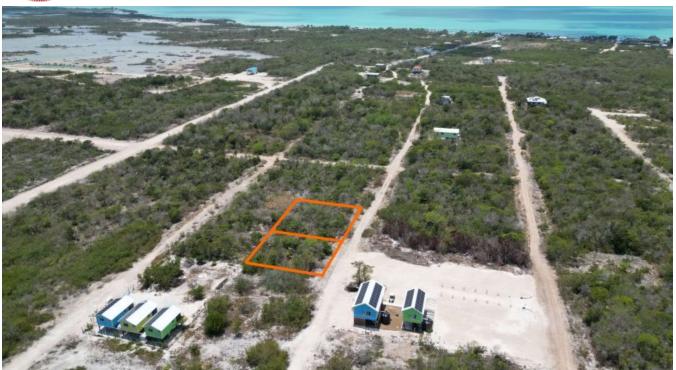

## SIDE BY SIDE LOTS NEAR SECRET BEACH - PRICE REDUCED!

Parcels 7253 and 7254 are development ready homesites with lush tropical greenery in a quiet, peaceful neighbourhood. These lots each measure 60 feet by 75 feet and offers high and dry land that is perfect for development. Totaling 120 feet of road frontage by 75 ft of depth, these properties are perfect for your dream home or income-producing options such as a bed and breakfast. The Grand Belizean Estates area is a popular and rapidly growing community offering great investment...